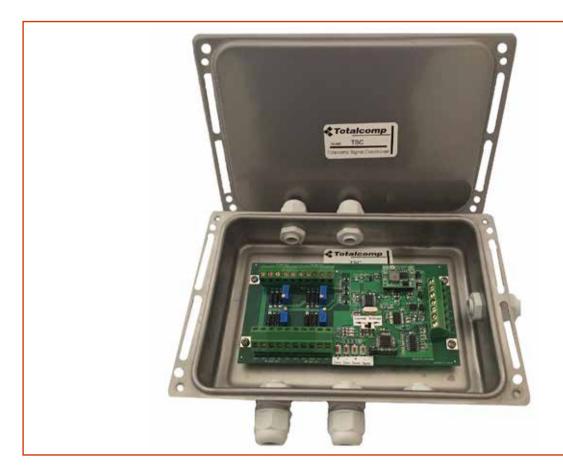

**TSC** 

## **TOTALCOMP SIGNAL CONDITIONER**

- ✓ Stainless Steel IP67 box
- ✓ Signal trim summing card (max. 4 load cells)
- ✓ Switchable Analog 4-20mA or 0-10VDC output module
- ✓ Require 12-24VDC power

## TOTALCOMP SIGNAL CONDITIONER

TSC signal conditioner card is mounted inside a Stainless Steel IP67 box. Inside you will have a regular signal trim summing card (max. 4 load cells), second portion of the card is switchable Analog 4-20mA or 0-10-VDC output module. Surface mounted micro switches for calibration procedure, quick and easy to setup. Provide power from your equipment required 12-24VDC. For set up have a Multi-meter handy.