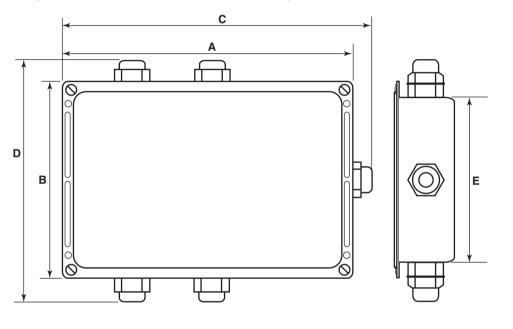

| Α     | В     | С    | D     | Е    | F    | G     |
|-------|-------|------|-------|------|------|-------|
| 8.12" | 5.25" | 8.5" | 6.75" | 4.5" | 1.6" | 6.75" |