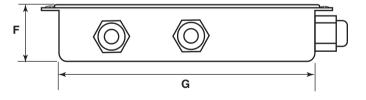

| Α     | В     | С    | D     | Е    | F    | G     |
|-------|-------|------|-------|------|------|-------|
| 8.12" | 5.25" | 8.5" | 6.75" | 4.5" | 1.6" | 6.75" |